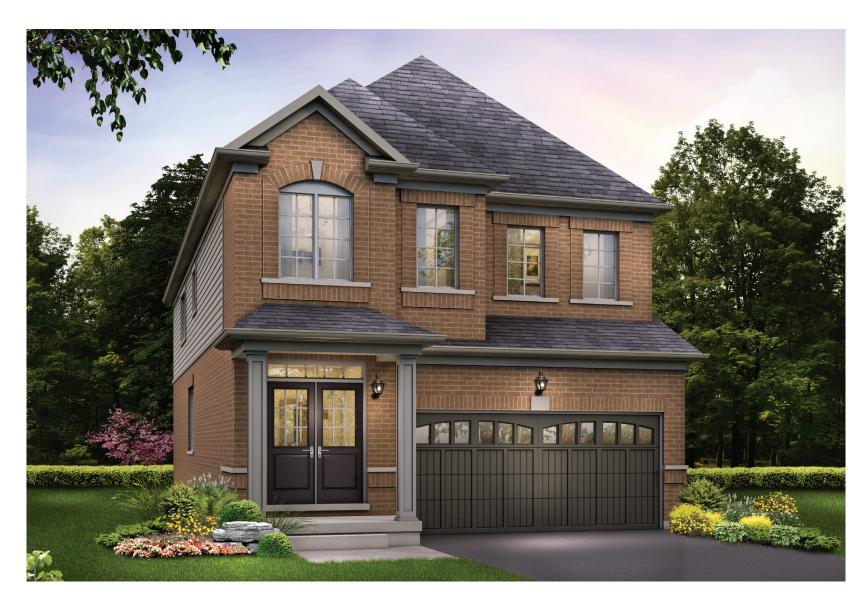

### the **5 BEDROOM + 3.5 BATH** sawyer

Elevation B - 2,900 sq. ft.

Elevation C - 2,900 sq. ft. All elevations include 650 sq. ft. of finished basement area

BA33-8

Elevation C - 2,245 sq. ft.

Elevation B - 2,900 sq. ft.

## the sawyer **5 BEDROOM** + 3.5 BATH

Elevation B - 2,900 sq. ft. Elevation C- 2,900 sq. ft. All elevations include 650 sq. ft. of finished basement area

BA33-8