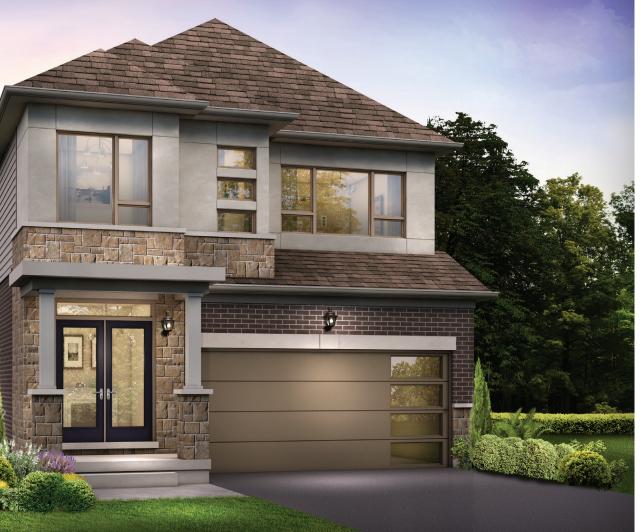

### the **5 BEDROOM + 3.5 BATH** sawyer

Elevation B - 2,900 sq. ft.

Elevation C - 2,900 sq. ft. All elevations include 650 sq. ft. of finished basement area

BA33-8

Elevation C - 2,245 sq. ft.

Elevation B - 2,900 sq. ft.

## the sawyer **5 BEDROOM** + 3.5 BATH

Elevation B - 2,900 sq. ft. Elevation C- 2,900 sq. ft. All elevations include 650 sq. ft. of finished basement area

BA33-8