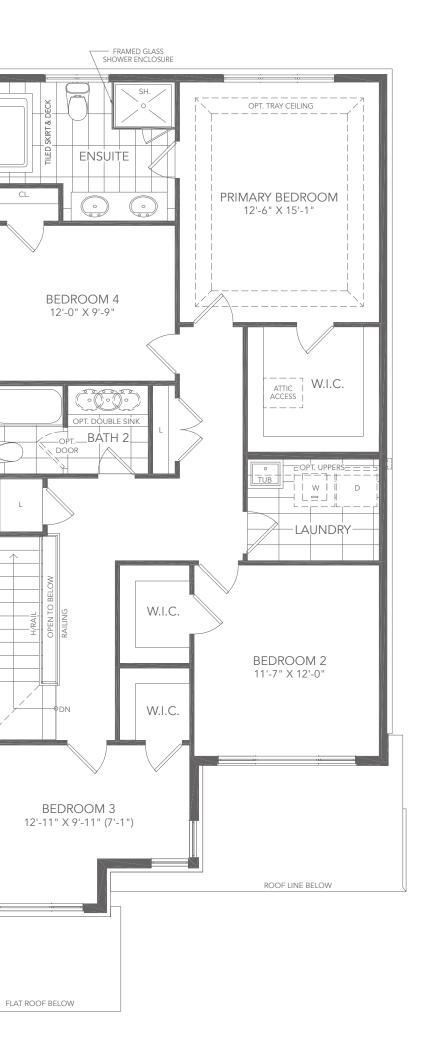

n C - 2,900 sq. ft. All elevations include 650 sq. ft. of finished basement area

BA33-8





Elevation C - 2,245 sq. ft.



Elevation B - 2,900 sq. ft.





# **⑤ GREAT GULF**





## the sawyer **5 BEDROOM** + 3.5 BATH

Elevation B - 2,900 sq. ft. Elevation C- 2,900 sq. ft. All elevations include 650 sq. ft. of finished basement area

BA33-8

### fullhouse EDITION

As part of Great Gulf's commitment to always deliver greater value, we bring you our new, exclusive and unprecedented collection of homes.

### **YOUR FULL HOUSE INCLUDES:**

Finished basement with:

- Additional 5th bedroom
- Additional full bathroom
- Larger basement windows
- Full underslab insulation
- Main floor side door entry\*

\*As grading permits. E. & OE.



#### **GROUND FLOOR PLAN C**

#### SECOND FLOOR PLAN C







 $\mathbf{O}$ 

BASEMENT PLAN C