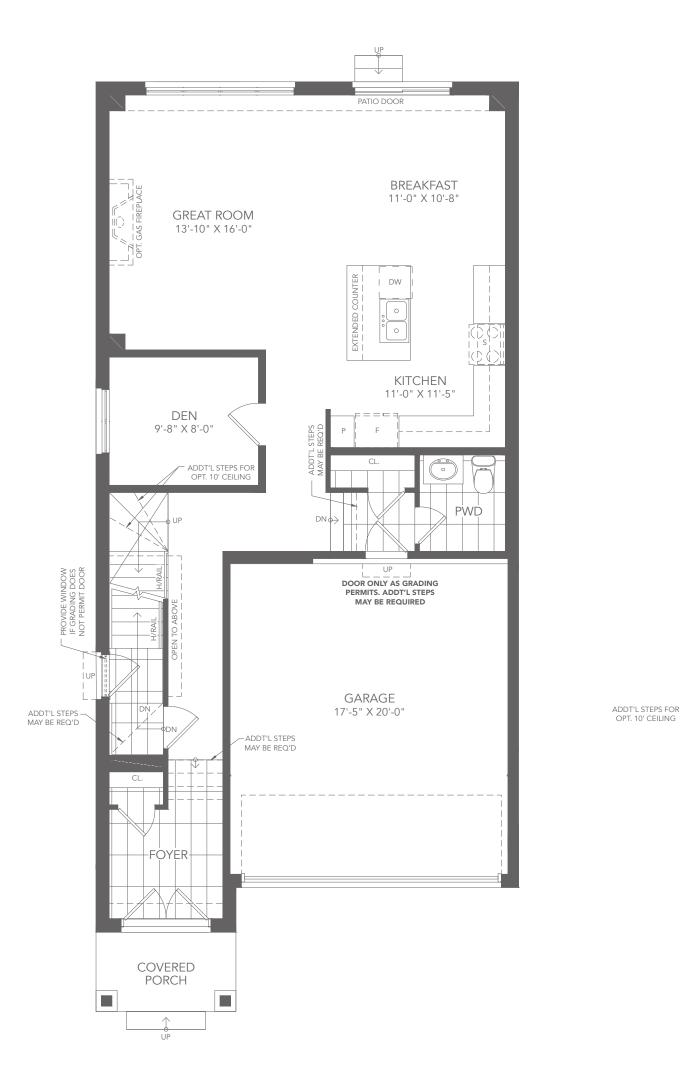

M + 3.5 BATH** sawyer

Elevation B - 2,900 sq. ft.

Elevation C - 2,900 sq. ft. All elevations include 650 sq. ft. of finished basement area

BA33-8





Elevation C - 2,245 sq. ft.



Elevation B - 2,900 sq. ft.





# **⑤ GREAT GULF**





## the sawyer **5 BEDROOM** + 3.5 BATH

Elevation B - 2,900 sq. ft. Elevation C- 2,900 sq. ft. All elevations include 650 sq. ft. of finished basement area

BA33-8

### fullhouse EDITION

As part of Great Gulf's commitment to always deliver greater value, we bring you our new, exclusive and unprecedented collection of homes.

### **YOUR FULL HOUSE INCLUDES:**

Finished basement with:

- Additional 5th bedroom
- Additional full bathroom
- Larger basement windows
- Full underslab insulation
- Main floor side door entry\*

\*As grading permits. E. & OE.



#### **GROUND FLOOR PLAN C**

#### SECOND FLOOR PLAN C







 $\mathbf{O}$ 

BASEMENT PLAN C