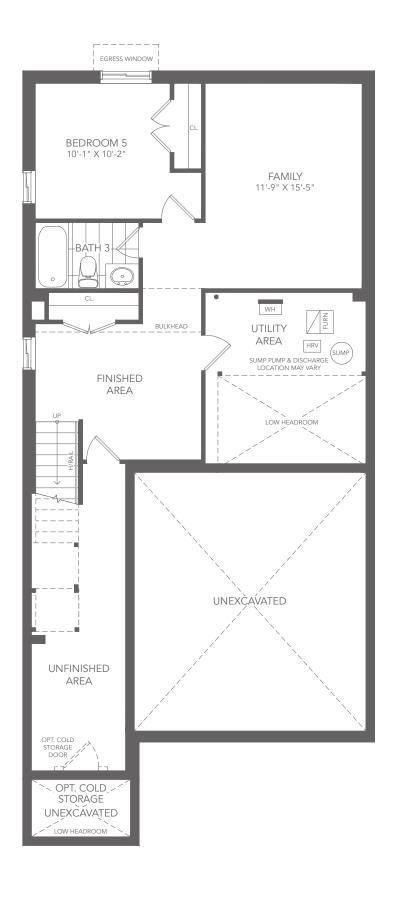

#### SECOND FLOOR PLAN C

 $\mathbf{O}$ 

BASEMENT PLAN C

### **YOUR FULL HOUSE INCLUDES:**

Finished basement with:

- Additional 5th bedroom
- Additional full bathroom
- Larger basement windows
- Full underslab insulation
- Main floor side door entry\*

\*As grading permits. E. & OE.