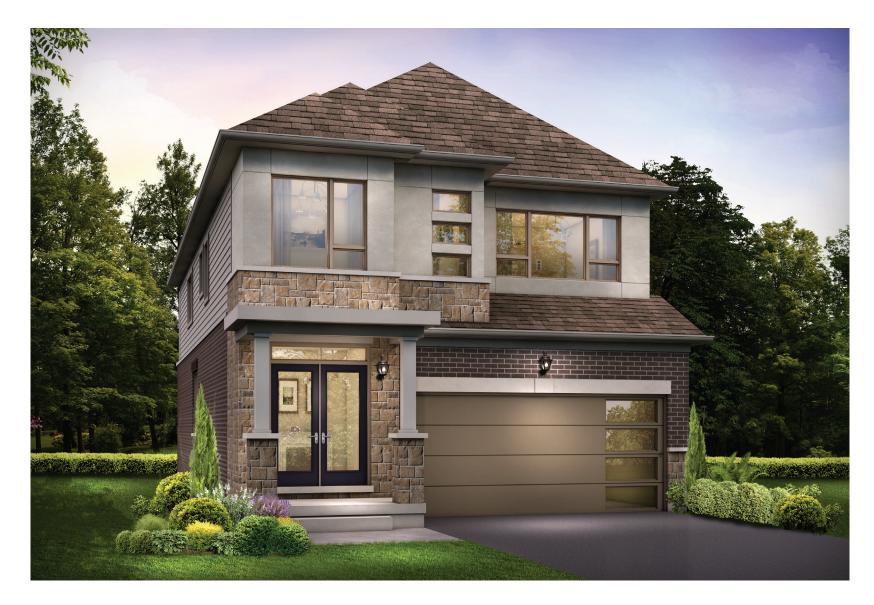

## the sawyer

5 BEDROOM + 3.5 BATH

Elevation B - 2,900 sq. ft.

Elevation C - 2,900 sq. ft.

All elevations include 650 sq. ft. of finished basement area

BA33-8

Elevation B - 2,900 sq. ft.

Elevation C - 2,245 sq. ft.

### 5 BEDROOM + 3.5 BATH

Elevation B - 2,900 sq. ft. Elevation C - 2,900 sq. ft. All elevations include 650 sq. ft. of finished basement area

BA33-8