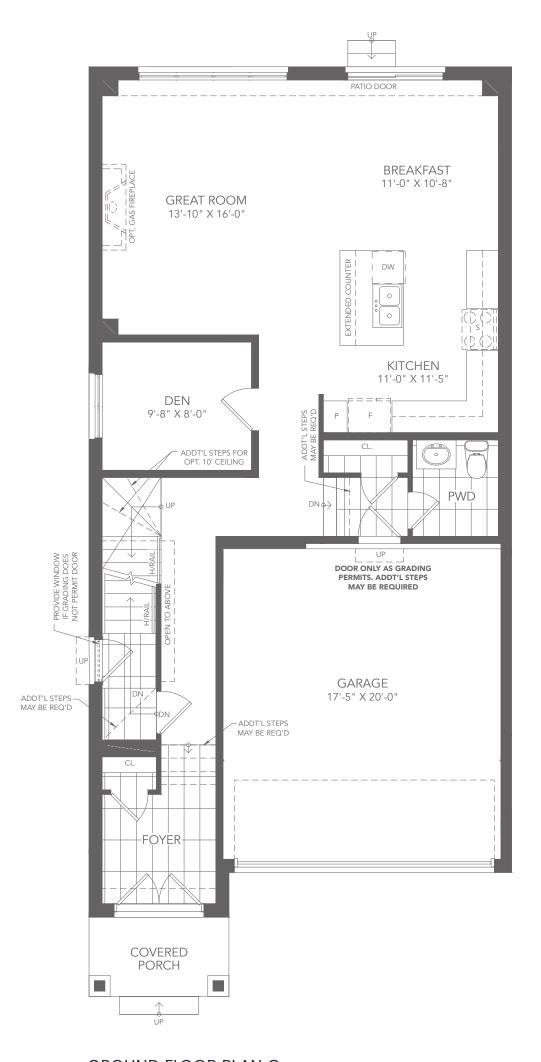

## fullhouse EDITION

## the sawyer

5 BEDROOM + 3.5 BATH

Elevation B - 2,900 sq. ft.

Elevation C - 2,900 sq. ft.

All elevations include 650 sq. ft. of finished basement area

BA33-8



Elevation B - 2,900 sq. ft.



Elevation C - 2,245 sq. ft.





# the sawyer

### 5 BEDROOM + 3.5 BATH

Elevation B - 2,900 sq. ft. Elevation C - 2,900 sq. ft. All elevations include 650 sq. ft. of finished basement area

BA33-8

## fullhouse

As part of Great Gulf's commitment to always deliver greater value, we bring you our new, exclusive and unprecedented collection of homes.

#### YOUR FULL HOUSE INCLUDES:

Finished basement with:

- Additional 5th bedroom
- Additional full bathroom
- Larger basement windows
- Full underslab insulation
- Main floor side door entry\*

\*As grading permits. E. & OE.







SECOND FLOOR PLAN C



BASEMENT PLAN C