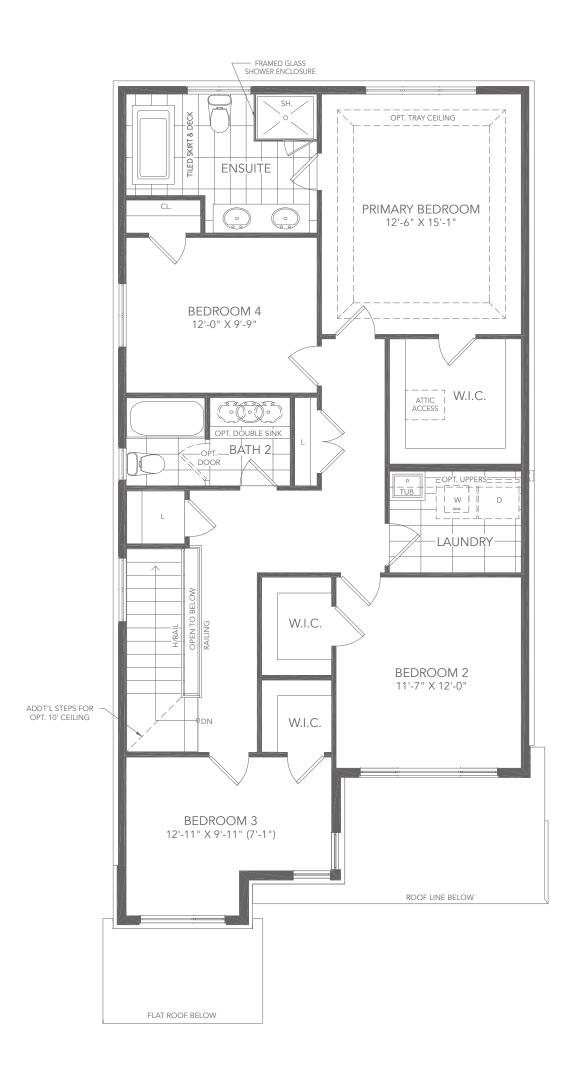

## the sawyer

5 BEDROOM + 3.5 BATH

Elevation B - 2,900 sq. ft.

Elevation C - 2,900 sq. ft.

All elevations include 650 sq. ft. of finished basement area

BA33-8

Elevation B - 2,900 sq. ft.

Elevation C - 2,245 sq. ft.

### 5 BEDROOM + 3.5 BATH

Elevation B - 2,900 sq. ft. Elevation C - 2,900 sq. ft. All elevations include 650 sq. ft. of finished basement area

BA33-8

SECOND FLOOR PLAN C

BASEMENT PLAN C