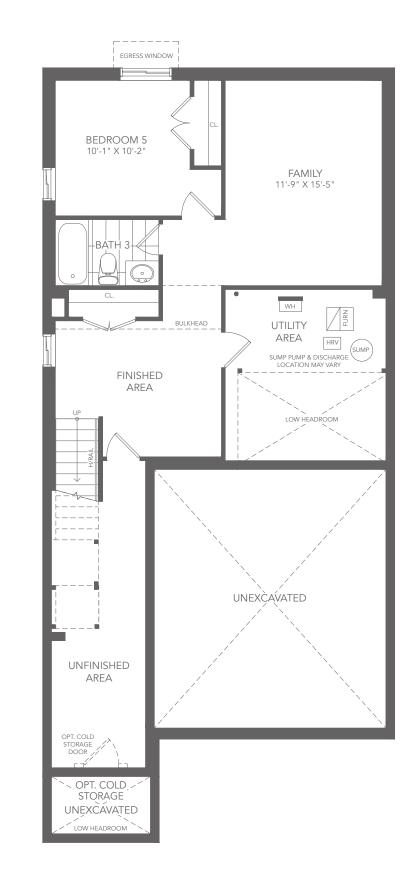

## the sawyer

5 BEDROOM + 3.5 BATH

Elevation B - 2,900 sq. ft.

Elevation C - 2,900 sq. ft.

All elevations include 650 sq. ft. of finished basement area

BA33-8

Elevation B - 2,900 sq. ft.

Elevation C - 2,245 sq. ft.

### 5 BEDROOM + 3.5 BATH

Elevation B - 2,900 sq. ft. Elevation C - 2,900 sq. ft. All elevations include 650 sq. ft. of finished basement area

BA33-8

#### YOUR FULL HOUSE INCLUDES:

Finished basement with:

- Additional 5th bedroom
- Additional full bathroom
- Larger basement windows
- Full underslab insulation
- Main floor side door entry\*

\*As grading permits. E. & OE.

SECOND FLOOR PLAN C

BASEMENT PLAN C