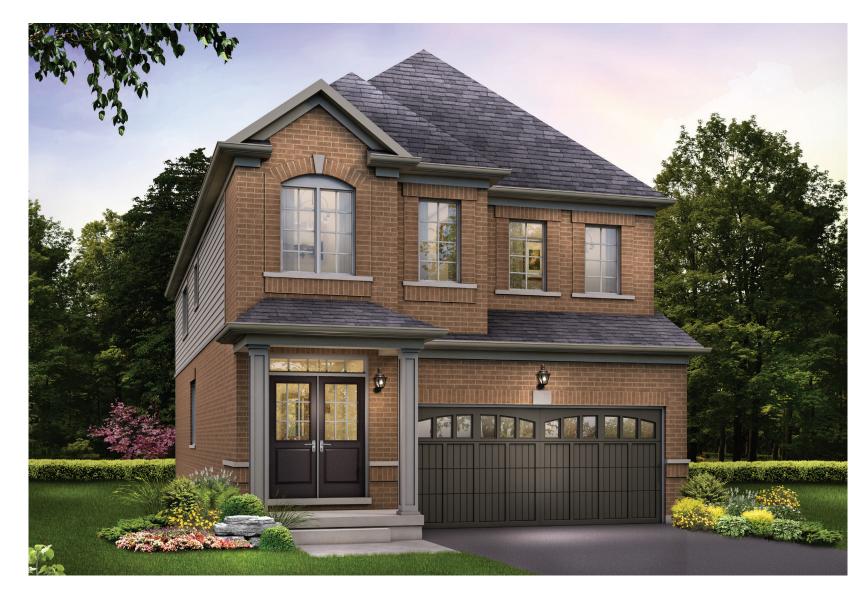

## the sawyer

5 BEDROOM + 3.5 BATH

Elevation B - 2,900 sq. ft.

Elevation C - 2,900 sq. ft.

All elevations include 650 sq. ft. of finished basement area

BA33-8

Elevation B - 2,900 sq. ft.

Elevation C - 2,245 sq. ft.

### 5 BEDROOM + 3.5 BATH

Elevation B - 2,900 sq. ft. Elevation C - 2,900 sq. ft. All elevations include 650 sq. ft. of finished basement area

BA33-8