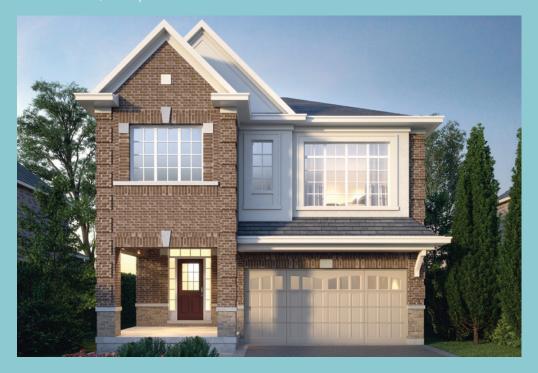

## Sinclair

5 BEDROOM + 4.5 BATH

Elevation A - 3,040 sq. ft. Elevation B - 3,035 sq. ft.

ALL ELEVATIONS INCLUDE 590 SQ. FT.
OF FINISHED BASEMENT

MP36-04

36' Singles

Elevation B - 3,035 sq. ft.

Elevation A - 3,040 sq. ft.

## Sinclair

5 BEDROOM + 4.5 BATH

Elevation A - 3,040 sq. ft. Elevation B - 3,035 sq. ft.

ALL ELEVATIONS INCLUDE 590 SQ. FT.
OF FINISHED BASEMENT

MP36-04