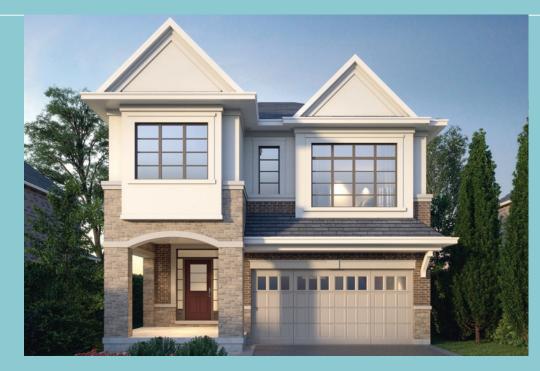

## Sinclair

5 BEDROOM + 4.5 BATH

Elevation A - 3,040 sq. ft. Elevation B - 3,035 sq. ft.

ALL ELEVATIONS INCLUDE 590 SQ. FT.
OF FINISHED BASEMENT

MP36-04

36' Singles

Elevation B - 3,035 sq. ft.

Elevation A - 3,040 sq. ft.

## Sinclair

5 BEDROOM + 4.5 BATH

Elevation A - 3,040 sq. ft. Elevation B - 3,035 sq. ft.

ALL ELEVATIONS INCLUDE 590 SQ. FT.
OF FINISHED BASEMENT

MP36-04