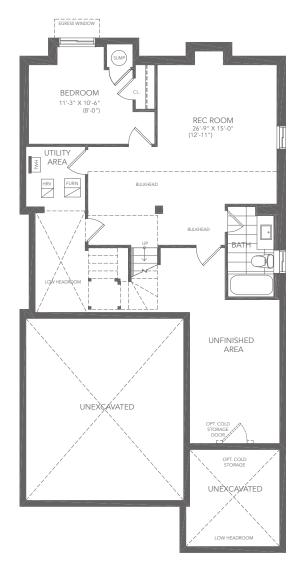

## Sinclair

5 BEDROOM + 4.5 BATH

Elevation A - 3,040 sq. ft. Elevation B - 3,035 sq. ft.

ALL ELEVATIONS INCLUDE 590 SQ. FT.
OF FINISHED BASEMENT

MP36-04

36' Singles

Elevation B - 3,035 sq. ft.

Elevation A - 3,040 sq. ft.

## Sinclair

5 BEDROOM + 4.5 BATH

Elevation A - 3,040 sq. ft. Elevation B - 3,035 sq. ft.

ALL ELEVATIONS INCLUDE 590 SQ. FT.
OF FINISHED BASEMENT

MP36-04

## YOUR FULL HOUSE INCLUDES:

Finished basement with:

- Expansive recreation room
- Additional bedroom
- Additional full bathroom
- Additional closet
- Larger basement windows
- Full underslab insulation

\*As grading permits. E. & O.E

OPT. DOUBLE FRONT DOOR A

GROUND FLOOR PLAN A

SECOND FLOOR PLAN A

BASEMENT PLAN A