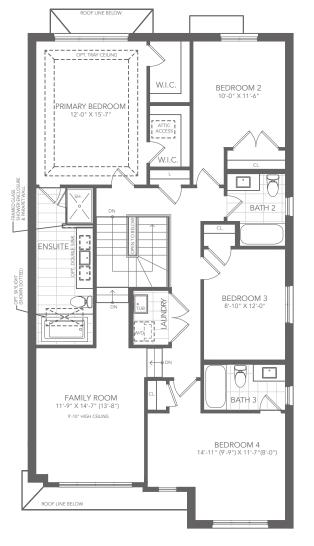

## Sinclair

5 BEDROOM + 4.5 BATH

Elevation A - 3,040 sq. ft. Elevation B - 3,035 sq. ft.

ALL ELEVATIONS INCLUDE 590 SQ. FT.
OF FINISHED BASEMENT

MP36-04

36' Singles

Elevation B - 3,035 sq. ft.

Elevation A - 3,040 sq. ft.

## Sinclair

5 BEDROOM + 4.5 BATH

Elevation A - 3,040 sq. ft. Elevation B - 3,035 sq. ft.

ALL ELEVATIONS INCLUDE 590 SQ. FT.
OF FINISHED BASEMENT

MP36-04

## YOUR FULL HOUSE INCLUDES:

Finished basement with:

- Expansive recreation room
- Additional bedroom
- Additional full bathroom
- Additional closet
- Larger basement windows
- Full underslab insulation