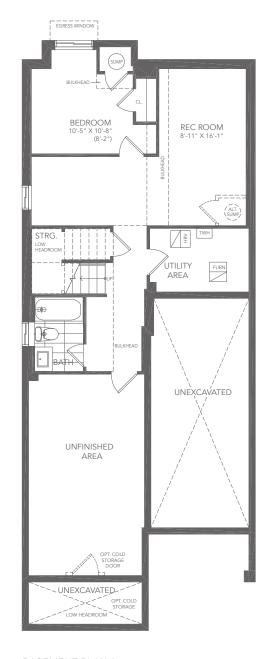

#### YOUR FULL HOUSE **INCLUDES:**

Finished basement with:

- Expansive recreation room
- Additional bedroom
- Additional full bathroom
- Additional closet
- Larger basement windows
- Full underslab insulation

\*As grading permits. E. & O.E.

OPT. 3RD BATH IN LIEU OF LAUNDRY A

OPT. LAUNDRY FOR OPT. 3RD BATH IN LIEU OF LAUNDRY A

GROUND FLOOR PLAN A

SECOND FLOOR PLAN A

BASEMENT PLAN A

.317 Singles