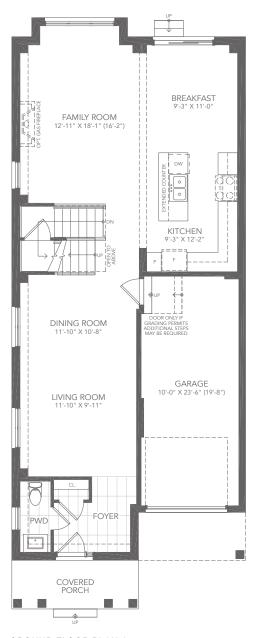

# Spruce

5 BEDROOM + 3.5 BATH

Elevation A - 2,820 sq. ft. Elevation B - 2,815 sq. ft.

ALL ELEVATIONS INCLUDE 570 SQ. FT.
OF FINISHED BASEMENT

MP31-04

## Spruce

5 BEDROOM + 3.5 BATH

Elevation A - 2,820 sq. ft. Elevation B - 2,815 sq. ft.

ALL ELEVATIONS INCLUDE 570 SQ. FT. OF FINISHED BASEMENT

\*As grading permits. E. & O.E.

OPT. 3RD BATH IN LIEU OF LAUNDRY A

OPT. LAUNDRY FOR OPT. 3RD BATH IN LIEU OF LAUNDRY A

GROUND FLOOR PLAN A

SECOND FLOOR PLAN A

BASEMENT PLAN A

.317 Singles