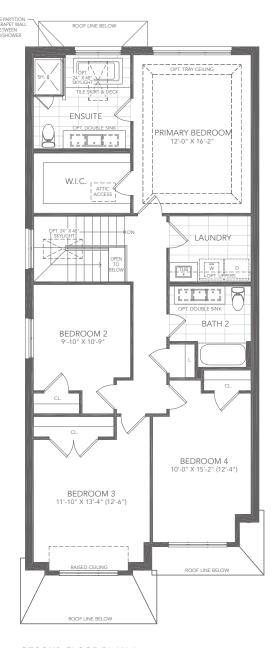

# Spruce

5 BEDROOM + 3.5 BATH

Elevation A - 2,820 sq. ft. Elevation B - 2,815 sq. ft.

ALL ELEVATIONS INCLUDE 570 SQ. FT.
OF FINISHED BASEMENT

MP31-04

## Spruce

5 BEDROOM + 3.5 BATH

Elevation A - 2,820 sq. ft. Elevation B - 2,815 sq. ft.

ALL ELEVATIONS INCLUDE 570 SQ. FT. OF FINISHED BASEMENT

\*As grading permits. E. & O.E.

OPT. 3RD BATH IN LIEU OF LAUNDRY A

OPT. LAUNDRY FOR OPT. 3RD BATH IN LIEU OF LAUNDRY A

GROUND FLOOR PLAN A

SECOND FLOOR PLAN A

BASEMENT PLAN A

.317 Singles