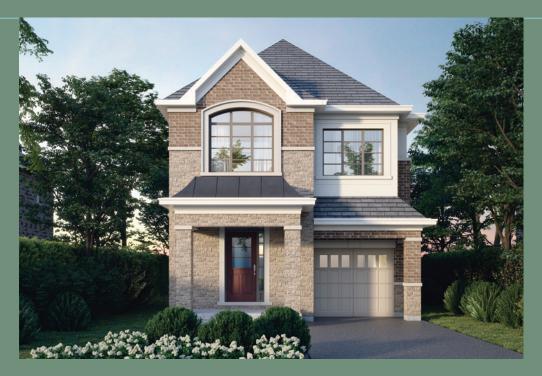

# Spruce

5 BEDROOM + 3.5 BATH

Elevation A - 2,820 sq. ft. Elevation B - 2,815 sq. ft.

ALL ELEVATIONS INCLUDE 570 SQ. FT.
OF FINISHED BASEMENT

MP31-04

## Spruce

5 BEDROOM + 3.5 BATH

Elevation A - 2,820 sq. ft. Elevation B - 2,815 sq. ft.

ALL ELEVATIONS INCLUDE 570 SQ. FT. OF FINISHED BASEMENT