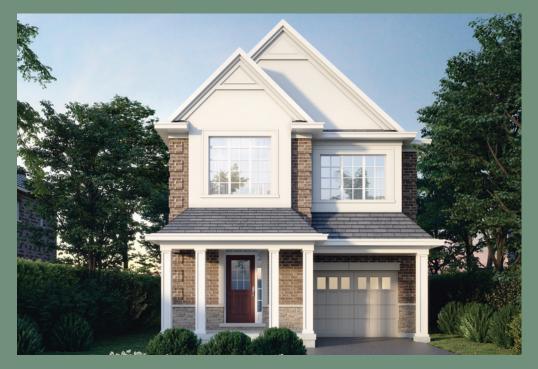

# Spruce

5 BEDROOM + 3.5 BATH

Elevation A - 2,820 sq. ft. Elevation B - 2,815 sq. ft.

ALL ELEVATIONS INCLUDE 570 SQ. FT.
OF FINISHED BASEMENT

MP31-04

## Spruce

5 BEDROOM + 3.5 BATH

Elevation A - 2,820 sq. ft. Elevation B - 2,815 sq. ft.

ALL ELEVATIONS INCLUDE 570 SQ. FT. OF FINISHED BASEMENT