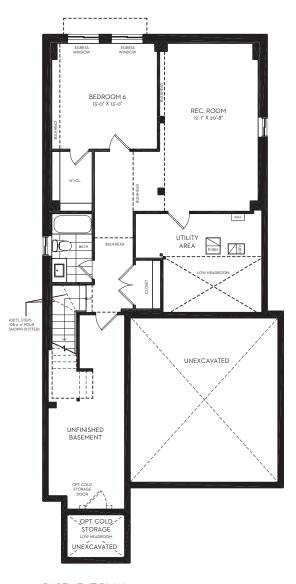

## YOUR FULL HOUSE INCLUDES:

Finished basement with:

- · Expansive recreation room
- · Additional 6th bedroom
- · Additional full bathroom
- Additional closet and storage space
- Larger basement windows
- · Full underslab insulation

\*As grading permits. E. & O.E.

**BASEMENT PLAN** 