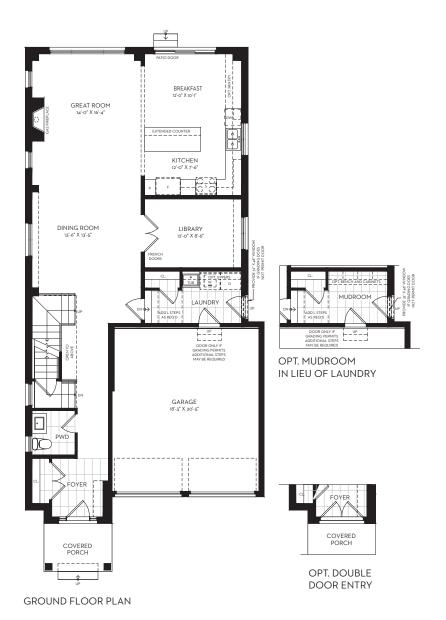

Elevation A - 3,645 sq. ft. Elevation B - 3,640 sq. ft. Elevation C - 3,655 sq. ft.

All elevations include 815 sq. ft. of finished basement

Elevation A 3,645 sq. ft.

Elevation B 3,640 sq. ft.

Elevation C 3,655 sq. ft.

## 3,645 sq. ft.

Elevations include 815 sq. ft. of finished basement

As part of Great Gulf's commitment to always deliver greater value, we bring you our new, exclusive and unprecedented collection of homes.

## YOUR FULL HOUSE INCLUDES:

Finished basement with:

- · Expansive recreation room
- · Additional 6th bedroom
- · Additional full bathroom
- Additional closet and storage space
- Larger basement windows
- · Full underslab insulation