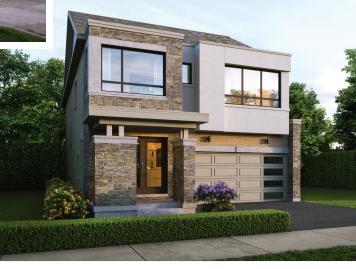

Elevation A - 3,645 sq. ft. Elevation B - 3,640 sq. ft. Elevation C - 3,655 sq. ft.

All elevations include 815 sq. ft. of finished basement

Elevation A 3,645 sq. ft.

Elevation B 3,640 sq. ft.

Elevation C 3,655 sq. ft.