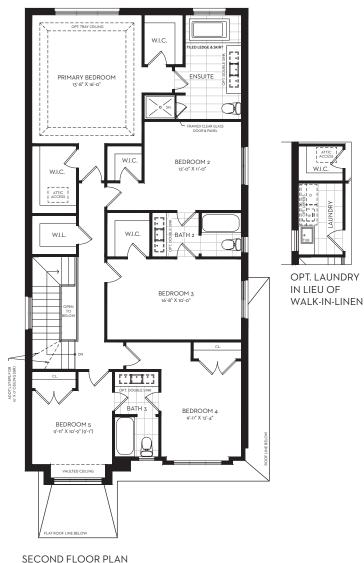

Elevation A - 3,645 sq. ft. Elevation B - 3,640 sq. ft. Elevation C - 3,655 sq. ft.

All elevations include 815 sq. ft. of finished basement

Elevation A 3,645 sq. ft.

Elevation B 3,640 sq. ft.

Elevation C 3,655 sq. ft.

## 3,645 sq. ft.

Elevations include 815 sq. ft. of finished basement

As part of Great Gulf's commitment to always deliver greater value, we bring you our new, exclusive and unprecedented collection of homes.