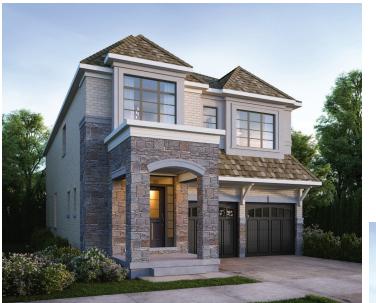

Elevation A - 3,645 sq. ft. Elevation B - 3,640 sq. ft. Elevation C - 3,655 sq. ft.

All elevations include 815 sq. ft. of finished basement

Elevation A 3,645 sq. ft.

Elevation B 3,640 sq. ft.

Elevation C 3,655 sq. ft.