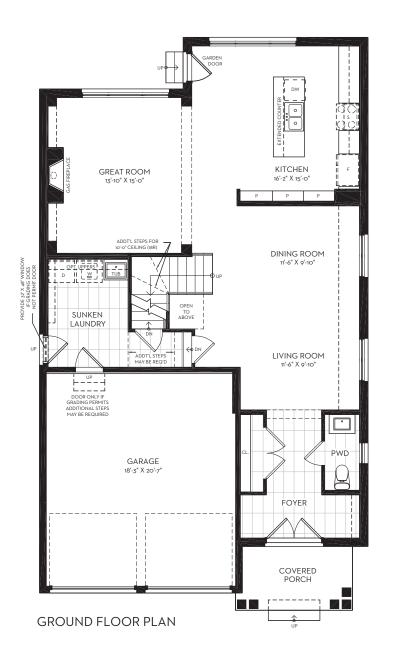

5 Bedroom + 3.5 Bath

MODEL BT40-3

Elevation A - 3,175 sq. ft. Elevation B - 3,225 sq. ft. Elevation C - 3,170 sq. ft.

All elevations include 650 sq. ft. of finished basement

Elevation B 3,225 sq. ft.

Elevation C 3,170 sq. ft.

#### YOUR FULL HOUSE INCLUDES:

Finished basement with:

- · Expansive recreation room
- · Additional 5th bedroom
- Additional full bathroom
- Additional closet and storage space
- Larger basement windows
- · Full underslab insulation