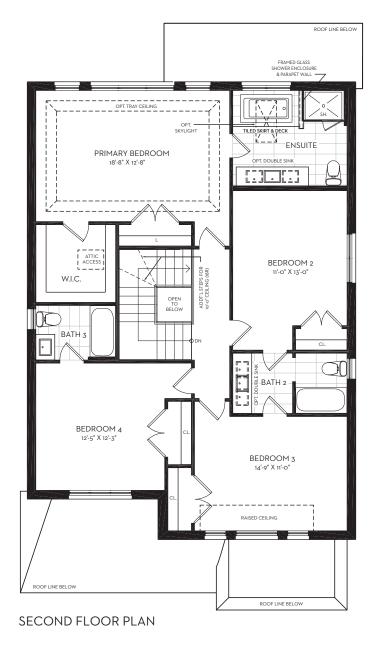

5 Bedroom + 3.5 Bath

MODEL BT40-3

Elevation A - 3,175 sq. ft. Elevation B - 3,225 sq. ft. Elevation C - 3,170 sq. ft.

All elevations include 650 sq. ft. of finished basement

Elevation B 3,225 sq. ft.

Elevation C 3,170 sq. ft.

#### YOUR FULL HOUSE INCLUDES:

Finished basement with:

- · Expansive recreation room
- · Additional 5th bedroom
- Additional full bathroom
- Additional closet and storage space
- Larger basement windows
- · Full underslab insulation