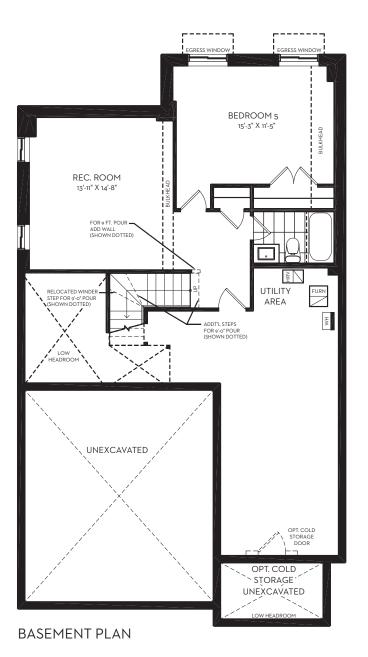

#### YOUR FULL HOUSE INCLUDES:

Finished basement with:

- · Expansive recreation room
- · Additional 5th bedroom
- Additional full bathroom
- Additional closet and storage space
- Larger basement windows
- · Full underslab insulation