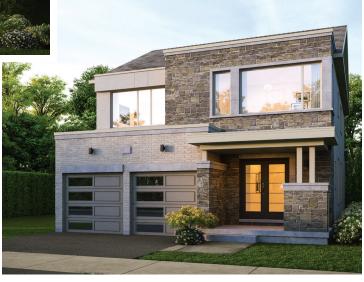

5 Bedroom + 3.5 Bath

MODEL BT40-3

Elevation A - 3,175 sq. ft. Elevation B - 3,225 sq. ft. Elevation C - 3,170 sq. ft.

All elevations include 650 sq. ft. of finished basement

Elevation B 3,225 sq. ft.

Elevation C 3,170 sq. ft.