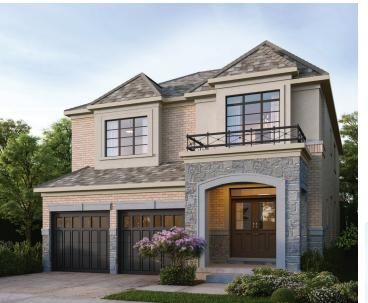

5 Bedroom + 3.5 Bath

MODEL BT40-3

Elevation A - 3,175 sq. ft. Elevation B - 3,225 sq. ft. Elevation C - 3,170 sq. ft.

All elevations include 650 sq. ft. of finished basement

Elevation B 3,225 sq. ft.

Elevation C 3,170 sq. ft.