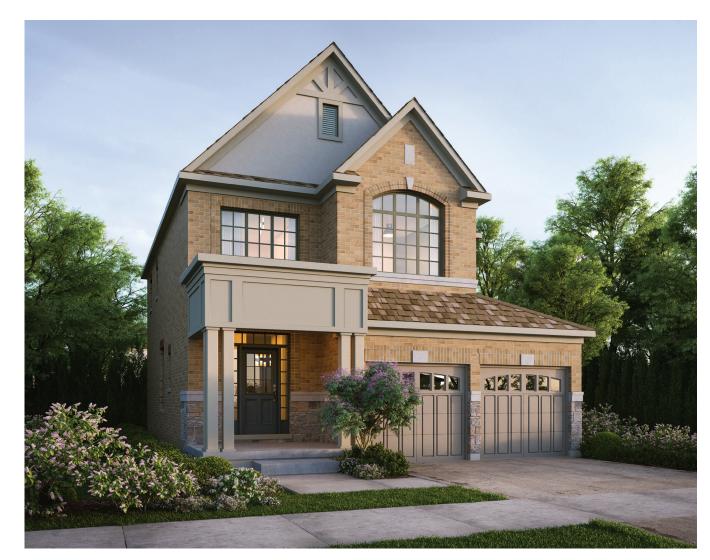

MODEL BT36-3

Elevation A 2,795 sq. ft.

Elevation B 2,780 sq. ft.

Elevation C 2,815 sq. ft.

Elevation A - 2,795 sq. ft. Elevation B - 2,780 sq. ft. Elevation C - 2,815 sq. ft.

All elevations include 665 sq. ft. of finished basement

## Elevation A

## 2,795 sq. ft.

Elevations include 665 sq. ft. of finished basement

As part of Great Gulf's commitment to always deliver greater value, we bring you our new, exclusive and unprecedented collection of homes.