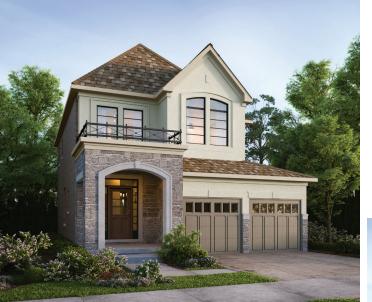

MODEL BT36-3

Elevation A 2,795 sq. ft.

Elevation B 2,780 sq. ft.

Elevation C 2,815 sq. ft.

Elevation A - 2,795 sq. ft. Elevation B - 2,780 sq. ft. Elevation C - 2,815 sq. ft.

All elevations include 665 sq. ft. of finished basement