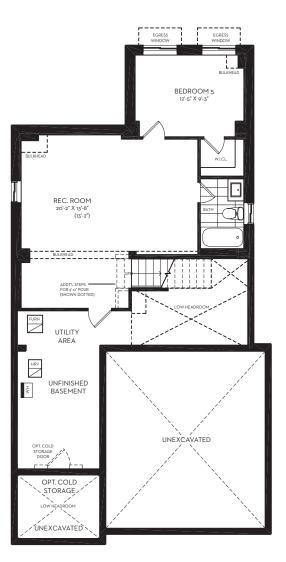

## YOUR FULL HOUSE INCLUDES:

Finished basement with:

- Expansive recreation room
- · Additional 5th bedroom
- Additional full bathroom
- Additional walk in closet
- Larger basement windows
- · Full underslab insulation

SECOND FLOOR PLAN

**BASEMENT PLAN** 

PLAN GROUND FLOOR PLAN

<sup>\*</sup>As grading permits. E. & O.E.