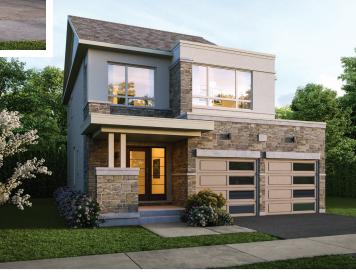

MODEL BT36-3

Elevation A 2,795 sq. ft.

Elevation B 2,780 sq. ft.

Elevation C 2,815 sq. ft.

Elevation A - 2,795 sq. ft. Elevation B - 2,780 sq. ft. Elevation C - 2,815 sq. ft.

All elevations include 665 sq. ft. of finished basement