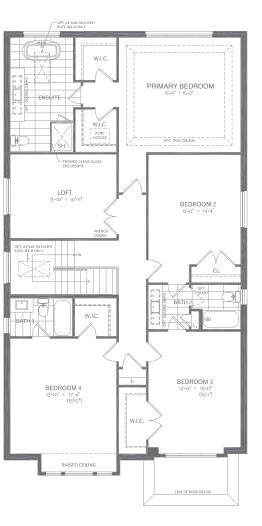

## Azure

FOUR BEDROOM + LOFT WT 40-8

Elevation A - 3,175 sq. ft.

Elevation B - 3,175 sq. ft.

Elevation C - 3,185 sq. ft.

Elevation C - 3,185 sq. ft.

Elevation A - 3,175 sq. ft.

## Azure

FOUR BEDROOM + LOFT

Elevation A - 3,175 sq. ft. Elevation B - 3,175 sq. ft. Elevation C - 3,185 sq. ft

WT 40-8

40'

**SINGLES** 

All dimensions and floor plans are approximate Sizes and specifications are subject to change without notice. Actual useable space may vary from the stated floor area.

"All illustrations are artist's concept. Landscaping hardscaping and exterior lighting are no included in the purchase price. Some item shown may be upgrades. E. & O.E. March 2024.

Second Floor - Elevation A