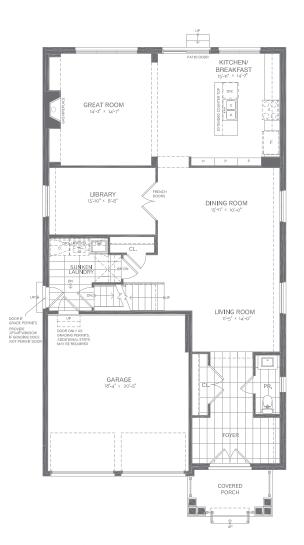

## Azure

FOUR BEDROOM + LOFT WT 40-8

Elevation A - 3,175 sq. ft.

Elevation B - 3,175 sq. ft.

Elevation C - 3,185 sq. ft.

Elevation C - 3,185 sq. ft.

Elevation A - 3,175 sq. ft.

## Azure

FOUR BEDROOM + LOFT

Elevation A - 3,175 sq. ft. Elevation B - 3,175 sq. ft. Elevation C - 3,185 sq. ft

WT 40-8

40'

**SINGLES** 

All dimensions and floor plans are approximate Sizes and specifications are subject to change without notice. Actual useable space may vary from the stated floor area.