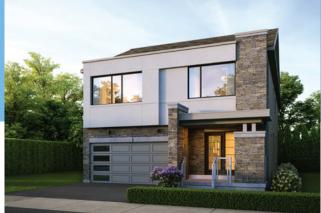

## Azure

FOUR BEDROOM + LOFT WT 40-8

Elevation A - 3,175 sq. ft.

Elevation B - 3,175 sq. ft.

Elevation C - 3,185 sq. ft.

Elevation C - 3,185 sq. ft.

Elevation A - 3,175 sq. ft.

## Azure

FOUR BEDROOM + LOFT

Elevation A - 3,175 sq. ft. Elevation B - 3,175 sq. ft. Elevation C - 3,185 sq. ft

WT 40-8

40'

**SINGLES** 

All dimensions and floor plans are approximate Sizes and specifications are subject to change without notice. Actual useable space may vary from the stated floor area.