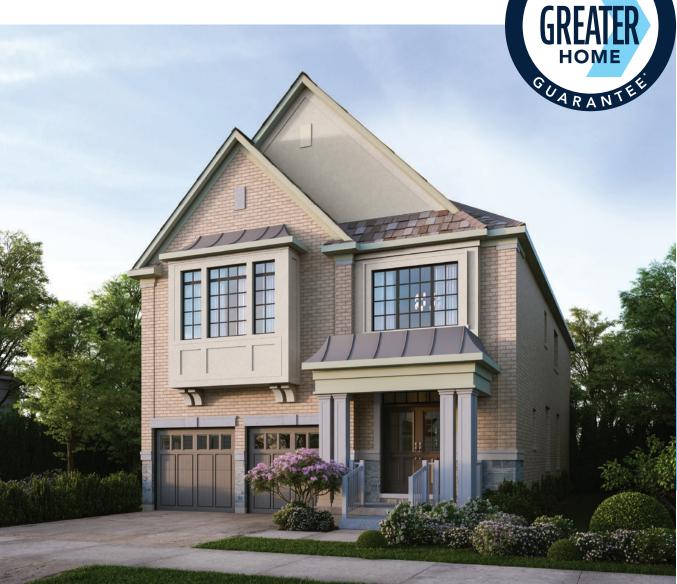

## Azure

FOUR BEDROOM + LOFT WT 40-8

Elevation A - 3,175 sq. ft.

Elevation B - 3,175 sq. ft.

Elevation C - 3,185 sq. ft.

Elevation C - 3,185 sq. ft.

Elevation A - 3,175 sq. ft.

## Azure

FOUR BEDROOM + LOFT

Elevation A - 3,175 sq. ft. Elevation B - 3,175 sq. ft. Elevation C - 3,185 sq. ft

WT 40-8

40'

**SINGLES** 

All dimensions and floor plans are approximate Sizes and specifications are subject to change without notice. Actual useable space may vary from the stated floor area.

"All illustrations are artist's concept. Landscaping hardscaping and exterior lighting are no included in the purchase price. Some item shown may be upgrades. E. & O.E. March 2024.

Second Floor - Elevation A