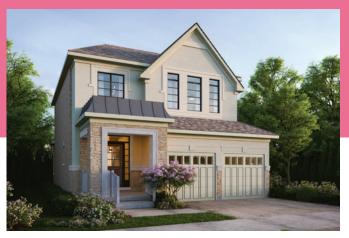

## Blush

THREE BEDROOM WT 36-1

Elevation A - 1,820 sq. ft.

Elevation B - 1,820 sq. ft.

Elevation C - 1,835 sq. ft.

Elevation C - 1,835 sq. ft.

Elevation A - 1,820 sq. ft.

## THREE BEDROOM

Elevation A - 1,820 sq. ft. Elevation B - 1,820 sq. ft. Elevation C - 1,835 sq. ft.

WT 36-1

36

**SINGLES** 

All dimensions and floor plans are approximate Sizes and specifications are subject to change without notice. Actual useable space may vary from the stated floor area.