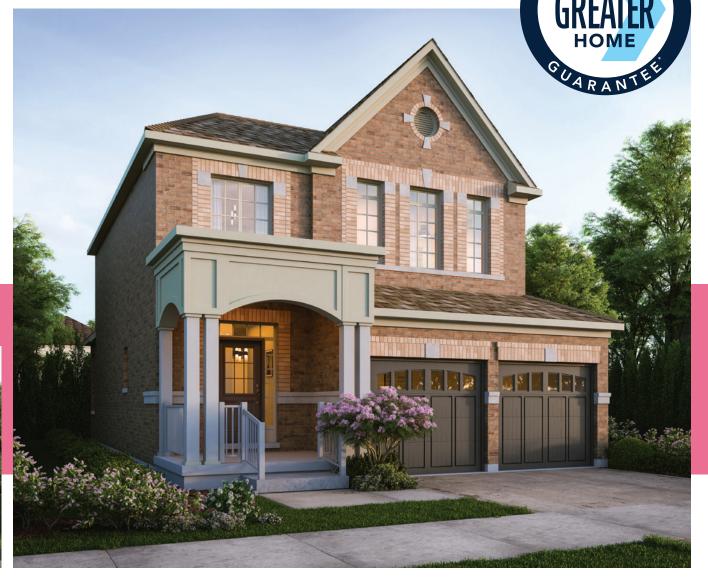

## Blush

THREE BEDROOM WT 36-1

Elevation A - 1,820 sq. ft.

Elevation B - 1,820 sq. ft.

Elevation C - 1,835 sq. ft.

Elevation C - 1,835 sq. ft.

Elevation A - 1,820 sq. ft.

## THREE BEDROOM

Elevation A - 1,820 sq. ft. Elevation B - 1,820 sq. ft. Elevation C - 1,835 sq. ft.

WT 36-1

36

**SINGLES** 

All dimensions and floor plans are approximate Sizes and specifications are subject to change without notice. Actual useable space may vary from the stated floor area.