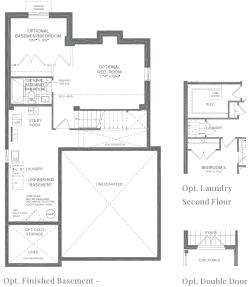

Enjoy the flexibility that these optional floorplans offer. Combine them with the standard floorplan to suit your lifestyle needs.

Elevation A

Opt. Double Doo at Entry

Ground Floor - Elevation A Second Floor - Elevation A