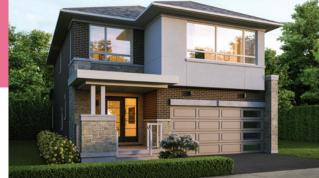

GREAT GULF WHITBY MEADOWS

36'

SINGLES

FOUR BEDROOM WT 36-4

Elevation A - 2,250 sq. ft. Elevation B - 2,240 sq. ft. Elevation C - 2,255 sq. ft.

Elevation B - 2,240 sq. ft.

Elevation C - 2,255 sq. ft.

Elevation A - 2,250 sq. ft.

## FOUR BEDROOM

Elevation A – 2,250 sq. ft. Elevation B – 2,240 sq. ft. Elevation C – 2,255 sq. ft.

WT 36-4

36

All dimensions and floor plans are approximate. Sizes and specifications are subject to change without notice. Actual useable space may vary from the stated floor area.