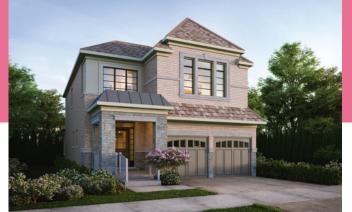

GREAT GULF WHITBY MEADOWS

36'

SINGLES

FOUR BEDROOM WT 36-4

Elevation A - 2,250 sq. ft. Elevation B - 2,240 sq. ft. Elevation C - 2,255 sq. ft.

Elevation B - 2,240 sq. ft.

Elevation C - 2,255 sq. ft.

Elevation A - 2,250 sq. ft.

## FOUR BEDROOM

Elevation A – 2,250 sq. ft. Elevation B – 2,240 sq. ft. Elevation C – 2,255 sq. ft.

WT 36-4

36

All dimensions and floor plans are approximate. Sizes and specifications are subject to change without notice. Actual useable space may vary from the stated floor area.