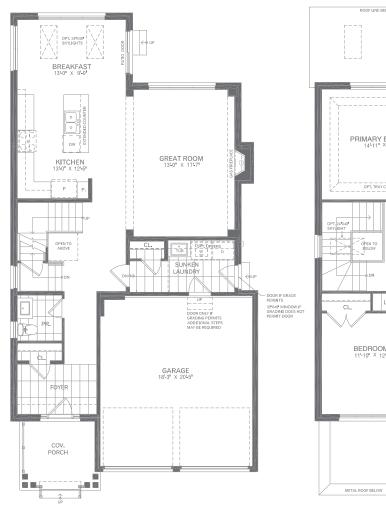

GREAT GULF WHITBY MEADOWS

36'

SINGLES



FOUR BEDROOM WT 36-4

Elevation A - 2,250 sq. ft. Elevation B - 2,240 sq. ft. Elevation C - 2,255 sq. ft.



Elevation B - 2,240 sq. ft.



Elevation C - 2,255 sq. ft.



Elevation A - 2,250 sq. ft.

## 回 GREAT GULF

## Fuchsia

## FOUR BEDROOM

Elevation A – 2,250 sq. ft. Elevation B – 2,240 sq. ft. Elevation C – 2,255 sq. ft.

WT 36-4

36



All dimensions and floor plans are approximate. Sizes and specifications are subject to change without notice. Actual useable space may vary from the stated floor area.

"All illustrations are artist s concept. Langscaping, hardscaping and exterior lighting are not included in the purchase price. Some items shown may be upgrades. E. & O.E. March 2024.







full house

Enjoy the flexibility that these optional floorplans offer. Combine them with the standard floorplan to suit your lifestyle needs.



Ground Floor - Elevation A

Second Floor - Elevation A

## 回 GREAT GULF