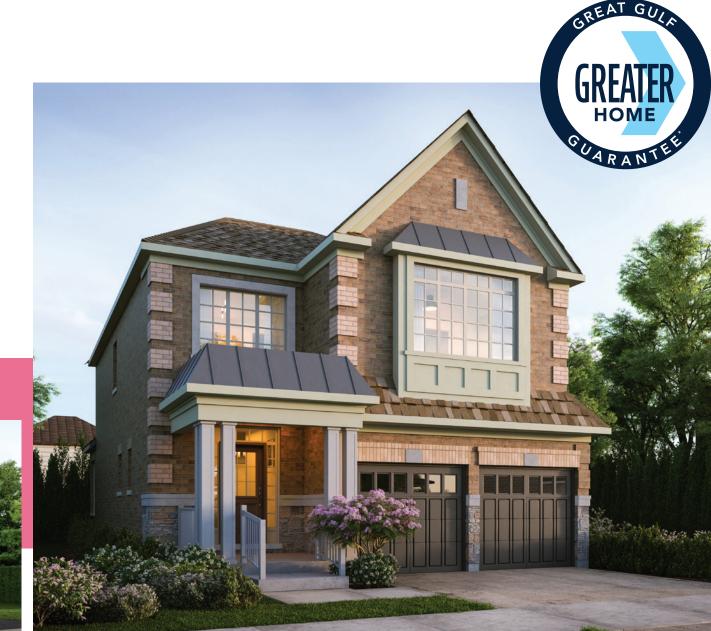

GREAT GULF WHITBY MEADOWS

36'

SINGLES

FOUR BEDROOM WT 36-4

Elevation A - 2,250 sq. ft. Elevation B - 2,240 sq. ft. Elevation C - 2,255 sq. ft.

Elevation B - 2,240 sq. ft.

Elevation C - 2,255 sq. ft.

Elevation A - 2,250 sq. ft.

## FOUR BEDROOM

Elevation A – 2,250 sq. ft. Elevation B – 2,240 sq. ft. Elevation C – 2,255 sq. ft.

WT 36-4

36

All dimensions and floor plans are approximate. Sizes and specifications are subject to change without notice. Actual useable space may vary from the stated floor area.