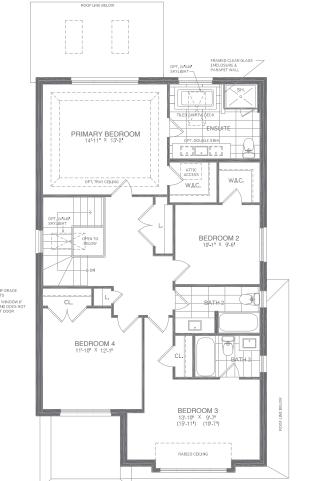

GREAT GULF WHITBY MEADOWS

36'

SINGLES

FOUR BEDROOM WT 36-4

Elevation A - 2,250 sq. ft. Elevation B - 2,240 sq. ft. Elevation C - 2,255 sq. ft.

Elevation B - 2,240 sq. ft.

Elevation C - 2,255 sq. ft.

Elevation A - 2,250 sq. ft.

## FOUR BEDROOM

Elevation A – 2,250 sq. ft. Elevation B – 2,240 sq. ft. Elevation C – 2,255 sq. ft.

WT 36-4

36

All dimensions and floor plans are approximate. Sizes and specifications are subject to change without notice. Actual useable space may vary from the stated floor area.

Ground Floor - Elevation A

Second Floor - Elevation A