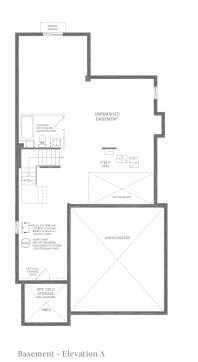

GREAT GULF WHITBY MEADOWS

36'

SINGLES



FOUR BEDROOM WT 36-4

Elevation A - 2,250 sq. ft. Elevation B - 2,240 sq. ft. Elevation C - 2,255 sq. ft.



Elevation B - 2,240 sq. ft.



Elevation C - 2,255 sq. ft.



Elevation A - 2,250 sq. ft.

## 回 GREAT GULF

## Fuchsia

## FOUR BEDROOM

Elevation A – 2,250 sq. ft. Elevation B – 2,240 sq. ft. Elevation C – 2,255 sq. ft.

WT 36-4

36



All dimensions and floor plans are approximate. Sizes and specifications are subject to change without notice. Actual useable space may vary from the stated floor area.

"All illustrations are artist s concept. Langscaping, hardscaping and exterior lighting are not included in the purchase price. Some items shown may be upgrades. E. & O.E. March 2024.







full house

Enjoy the flexibility that these optional floorplans offer. Combine them with the standard floorplan to suit your lifestyle needs.



Ground Floor - Elevation A

Second Floor - Elevation A

## 回 GREAT GULF