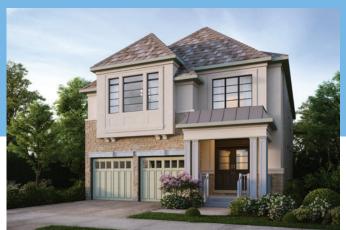

## Indigo

FOUR BEDROOM + LOFT WT 40-5

Elevation A - 2,865 sq. ft.

Elevation B - 2,870 sq. ft.

Elevation C - 2,890 sq. ft.

Elevation C - 2,890 sq. ft.

Elevation A - 2,865 sq. ft.

## Indigo

FOUR BEDROOM + LOFT

Elevation A - 2,865 sq. ft. Elevation B - 2,870 sq. ft. Elevation C - 2,890 sq. ft

WT 40-5

40'

**SINGLES** 

All dimensions and floor plans are approximate Sizes and specifications are subject to change without notice. Actual useable space may vary from the stated floor area.