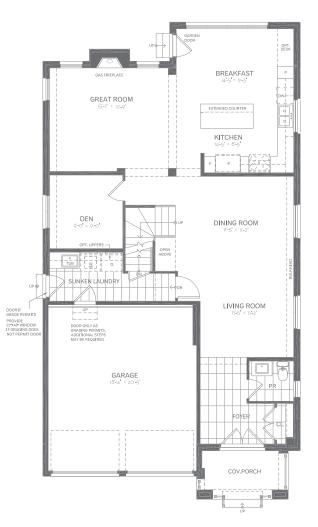

Opt. Finished Basement -

Elevation A

Opt. Laundry Second Floor

Opt. Mudroom Ground Floor

Ground Floor - Elevation A

Second Floor - Elevation A