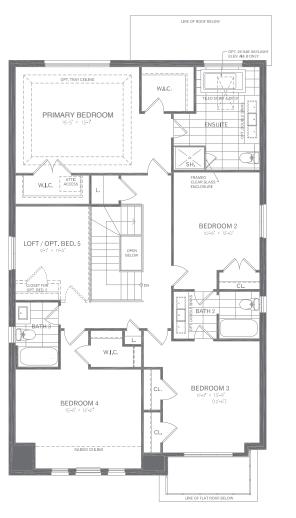

## Indigo

FOUR BEDROOM + LOFT WT 40-5

Elevation A - 2,865 sq. ft.

Elevation B - 2,870 sq. ft.

Elevation C - 2,890 sq. ft.

Elevation C - 2,890 sq. ft.

Elevation A - 2,865 sq. ft.

## Indigo

FOUR BEDROOM + LOFT

Elevation A - 2,865 sq. ft. Elevation B - 2,870 sq. ft. Elevation C - 2,890 sq. ft

WT 40-5

40'

**SINGLES** 

All dimensions and floor plans are approximate Sizes and specifications are subject to change without notice. Actual useable space may vary from the stated floor area.

Opt. Finished Basement -

Elevation A

Opt. Laundry Second Floor

Opt. Mudroom Ground Floor

Ground Floor - Elevation A

Second Floor - Elevation A