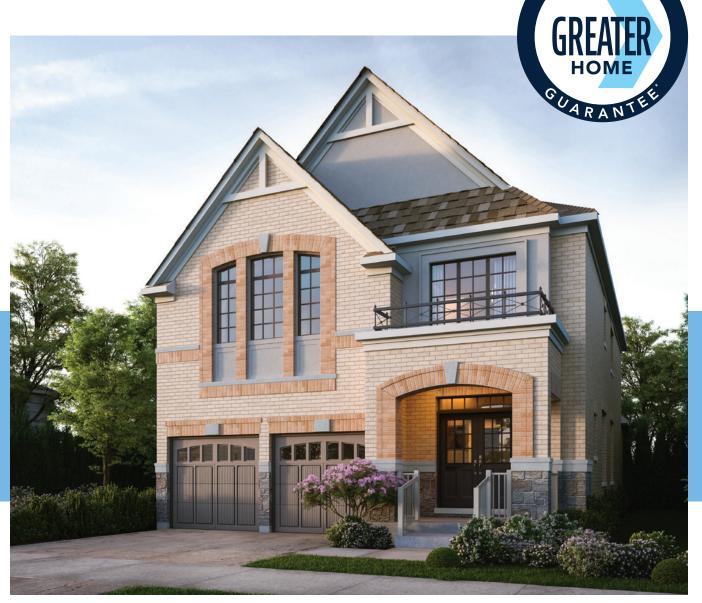

## Indigo

FOUR BEDROOM + LOFT WT 40-5

Elevation A - 2,865 sq. ft.

Elevation B - 2,870 sq. ft.

Elevation C - 2,890 sq. ft.

Elevation C - 2,890 sq. ft.

Elevation A - 2,865 sq. ft.

## Indigo

FOUR BEDROOM + LOFT

Elevation A - 2,865 sq. ft. Elevation B - 2,870 sq. ft. Elevation C - 2,890 sq. ft

WT 40-5

40'

**SINGLES** 

All dimensions and floor plans are approximate Sizes and specifications are subject to change without notice. Actual useable space may vary from the stated floor area.