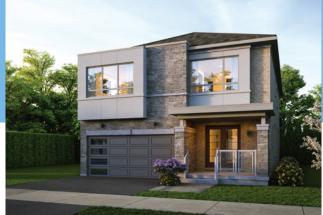

## Indigo

FOUR BEDROOM + LOFT WT 40-5

Elevation A - 2,865 sq. ft.

Elevation B - 2,870 sq. ft.

Elevation C - 2,890 sq. ft.

Elevation C - 2,890 sq. ft.

Elevation A - 2,865 sq. ft.

## Indigo

FOUR BEDROOM + LOFT

Elevation A - 2,865 sq. ft. Elevation B - 2,870 sq. ft. Elevation C - 2,890 sq. ft

WT 40-5

40'

**SINGLES** 

All dimensions and floor plans are approximate Sizes and specifications are subject to change without notice. Actual useable space may vary from the stated floor area.