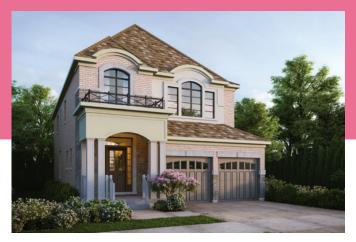

## Mulberry

FOUR BEDROOM + LOFT WT 36-7

Elevation A - 2,590 sq. ft.

Elevation B - 2,590 sq. ft.

Elevation C - 2,580 sq. ft.

Elevation C - 2,580 sq. ft.

Elevation A - 2,590 sq. ft.

## Mulberry

FOUR BEDROOM + LOFT

Elevation A - 2,590 sq. ft. Elevation B - 2,590 sq. ft. Elevation C - 2,580 sq. ft.

WT 36-7

36

**SINGLES** 

All dimensions and floor plans are approximate Sizes and specifications are subject to change without notice. Actual useable space may vary from the stated floor area.