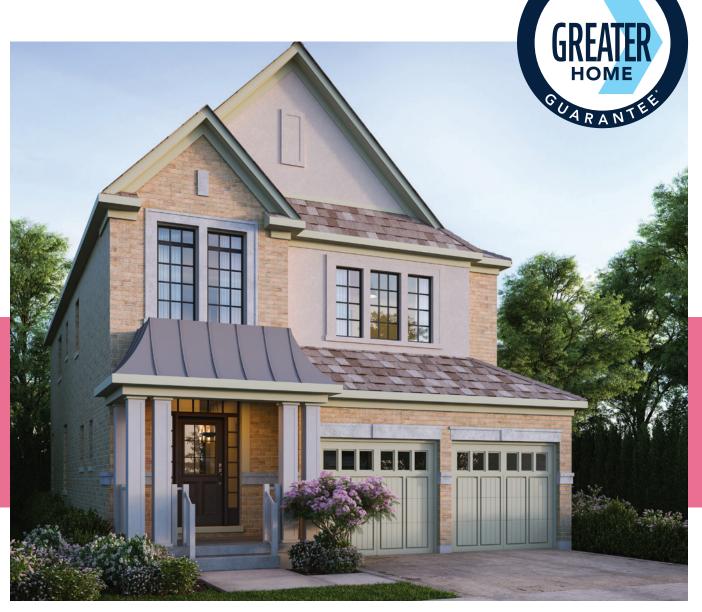

## Mulberry

FOUR BEDROOM + LOFT WT 36-7

Elevation A - 2,590 sq. ft.

Elevation B - 2,590 sq. ft.

Elevation C - 2,580 sq. ft.

Elevation C - 2,580 sq. ft.

Elevation A - 2,590 sq. ft.

## Mulberry

FOUR BEDROOM + LOFT

Elevation A - 2,590 sq. ft. Elevation B - 2,590 sq. ft. Elevation C - 2,580 sq. ft.

WT 36-7

36

**SINGLES** 

All dimensions and floor plans are approximate Sizes and specifications are subject to change without notice. Actual useable space may vary from the stated floor area.