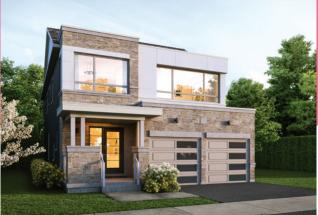

## Mulberry

FOUR BEDROOM + LOFT WT 36-7

Elevation A - 2,590 sq. ft.

Elevation B - 2,590 sq. ft.

Elevation C - 2,580 sq. ft.

Elevation C - 2,580 sq. ft.

Elevation A - 2,590 sq. ft.

## Mulberry

FOUR BEDROOM + LOFT

Elevation A - 2,590 sq. ft. Elevation B - 2,590 sq. ft. Elevation C - 2,580 sq. ft.

WT 36-7

36

**SINGLES** 

All dimensions and floor plans are approximate Sizes and specifications are subject to change without notice. Actual useable space may vary from the stated floor area.