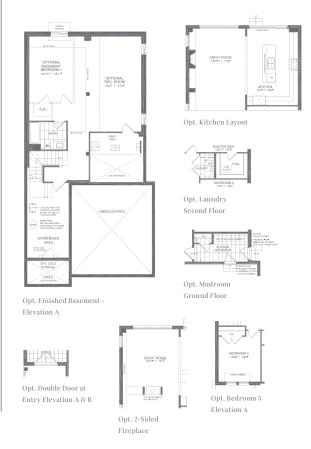

Enjoy the flexibility that these optional floorplans offer. Combine them with the standard floorplan to suit your lifestyle needs.