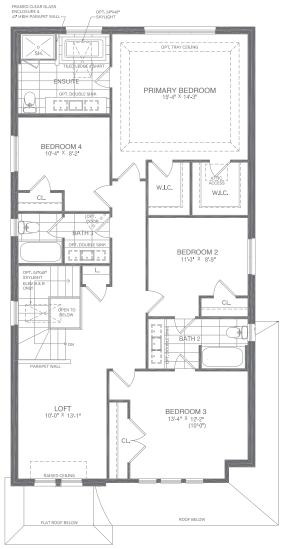

## Mulberry

FOUR BEDROOM + LOFT WT 36-7

Elevation A - 2,590 sq. ft.

Elevation B - 2,590 sq. ft.

Elevation C - 2,580 sq. ft.

Elevation C - 2,580 sq. ft.

Elevation A - 2,590 sq. ft.

## Mulberry

FOUR BEDROOM + LOFT

Elevation A - 2,590 sq. ft. Elevation B - 2,590 sq. ft. Elevation C - 2,580 sq. ft.

WT 36-7

36

**SINGLES** 

All dimensions and floor plans are approximate Sizes and specifications are subject to change without notice. Actual useable space may vary from the stated floor area.