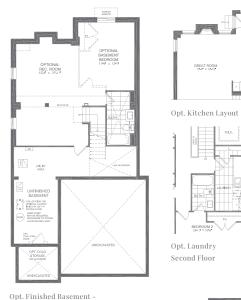

Basement - Elevation A

Second Floor - Elevation A

Enjoy the flexibility that these optional floorplans offer. Combine them with the standard floorplan to suit your lifestyle needs.

Opt. Mudroom Ground Floor