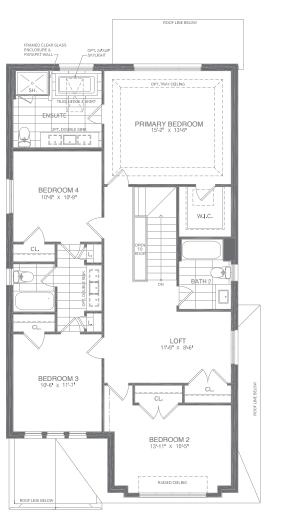

## Peach

FOUR BEDROOM + LOFT WT 36-6

Elevation A - 2,425 sq. ft.

Elevation B - 2,425 sq. ft.

Elevation C - 2,420 sq. ft.

Elevation C - 2,420 sq. ft.

Elevation A - 2,425 sq. ft.

## Peach

FOUR BEDROOM + LOFT

Elevation A - 2,425 sq. ft. Elevation B - 2,425 sq. ft. Elevation C - 2,420 sq. ft

WT 36-6

36

**SINGLES** 

All dimensions and floor plans are approximate Sizes and specifications are subject to change without notice. Actual useable space may vary from the stated floor area.

\*All illustrations are artist's concept. Landscaping hardscaping and exterior lighting are no included in the purchase price. Some item shown may be upgrades. E. & O.E. March 2024.

Ground Floor - Elevation A