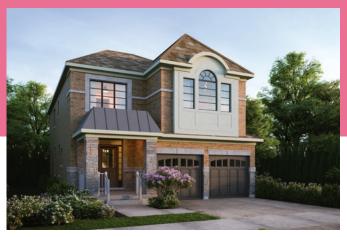

## Peach

FOUR BEDROOM + LOFT WT 36-6

Elevation A - 2,425 sq. ft.

Elevation B - 2,425 sq. ft.

Elevation C - 2,420 sq. ft.

Elevation C - 2,420 sq. ft.

Elevation A - 2,425 sq. ft.

## Peach

FOUR BEDROOM + LOFT

Elevation A - 2,425 sq. ft. Elevation B - 2,425 sq. ft. Elevation C - 2,420 sq. ft

WT 36-6

36

**SINGLES** 

All dimensions and floor plans are approximate Sizes and specifications are subject to change without notice. Actual useable space may vary from the stated floor area.