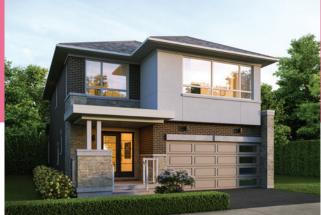

## Peach

FOUR BEDROOM + LOFT WT 36-6

Elevation A - 2,425 sq. ft.

Elevation B - 2,425 sq. ft.

Elevation C - 2,420 sq. ft.

Elevation C - 2,420 sq. ft.

Elevation A - 2,425 sq. ft.

## Peach

FOUR BEDROOM + LOFT

Elevation A - 2,425 sq. ft. Elevation B - 2,425 sq. ft. Elevation C - 2,420 sq. ft

WT 36-6

36

**SINGLES** 

All dimensions and floor plans are approximate Sizes and specifications are subject to change without notice. Actual useable space may vary from the stated floor area.