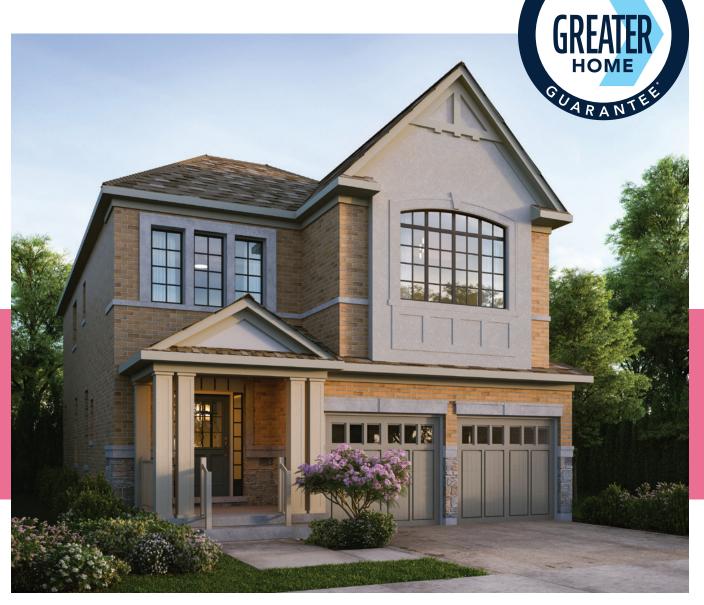

## Peach

FOUR BEDROOM + LOFT WT 36-6

Elevation A - 2,425 sq. ft.

Elevation B - 2,425 sq. ft.

Elevation C - 2,420 sq. ft.

Elevation C - 2,420 sq. ft.

Elevation A - 2,425 sq. ft.

## Peach

FOUR BEDROOM + LOFT

Elevation A - 2,425 sq. ft. Elevation B - 2,425 sq. ft. Elevation C - 2,420 sq. ft

WT 36-6

36

**SINGLES** 

All dimensions and floor plans are approximate Sizes and specifications are subject to change without notice. Actual useable space may vary from the stated floor area.

\*All illustrations are artist's concept. Landscaping hardscaping and exterior lighting are no included in the purchase price. Some item shown may be upgrades. E. & O.E. March 2024.

Ground Floor - Elevation A