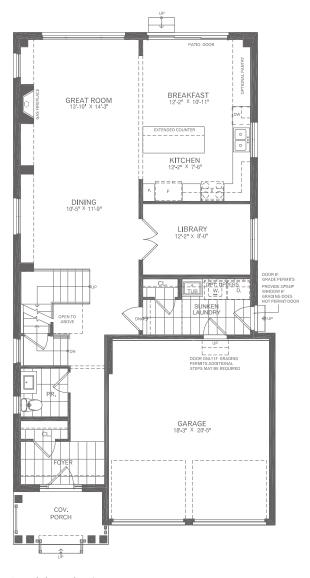

LEVATIONS
INCLUDE 800 SQ. FT. OF
FINISHED BASEMENT

WT 36-7

36

**SINGLES** 

All dimensions and floor plans are approximate. Sizes and specifications are subject to change without notice. Actual useable space may vary from the stated floor area.

\*All illustrations are artist's concept. Landscaping hardscaping and exterior lighting are not included in the purchase price. Some items shown may be upgrades. E. & O.E. June 2024.



As part of Great Gulf's commitment to always deliver greater value, we bring you our new, exclusive and unprecedented collection of homes.

## YOUR FULL HOUSE INCLUDES:

Finished basement with:

- Expansive recreation room
- Additional 5th Bedroom
- · Additional full bathroom
- Larger basement windows
- Full underslab insulation

\*As grading permits. E. & O.E.



Ground Floor - Elevation A



Second Floor - Elevation A



Basement - Elevation A