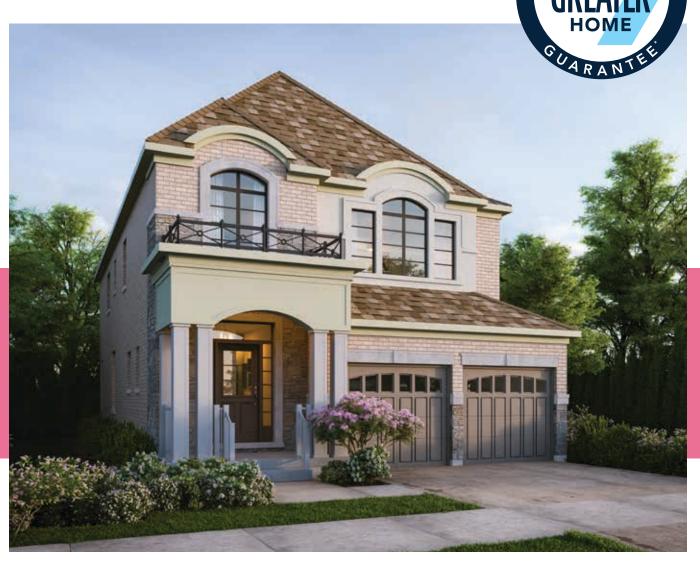

## Mulberry

FIVE BEDROOM + LOFT WT 36-7

Elevation A - 3,390 sq. ft.

Elevation B - 3,390 sq. ft.

Elevation C - 3,380 sq. ft.

ALL ELEVATIONS INCLUDE 800 SQ. FT. OF FINISHED BASEMENT

Elevation C - 3,380 sq. ft.

## Mulberry

FIVE BEDROOM + LOFT

Elevation A - 3,390 sq. ft. Elevation B - 3,390 sq. ft. Elevation C - 3,380 sq. ft.

ALL ELEVATIONS
INCLUDE 800 SQ. FT. OF
FINISHED BASEMENT

WT 36-7

36

**SINGLES** 

All dimensions and floor plans are approximate. Sizes and specifications are subject to change without notice. Actual useable space may vary from the stated floor area.