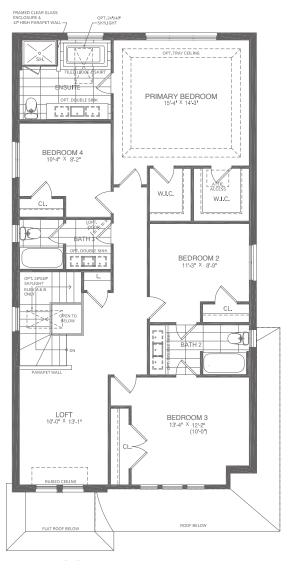

## Mulberry

FIVE BEDROOM + LOFT WT 36-7

Elevation A - 3,390 sq. ft.

Elevation B - 3,390 sq. ft.

Elevation C - 3,380 sq. ft.

ALL ELEVATIONS INCLUDE 800 SQ. FT. OF FINISHED BASEMENT

Elevation C - 3,380 sq. ft.

## Mulberry

FIVE BEDROOM + LOFT

Elevation A - 3,390 sq. ft. Elevation B - 3,390 sq. ft. Elevation C - 3,380 sq. ft.

ALL ELEVATIONS
INCLUDE 800 SQ. FT. OF
FINISHED BASEMENT

WT 36-7

36

**SINGLES** 

All dimensions and floor plans are approximate. Sizes and specifications are subject to change without notice. Actual useable space may vary from the stated floor area.

Ground Floor - Elevation A

Second Floor - Elevation A

Basement - Elevation A