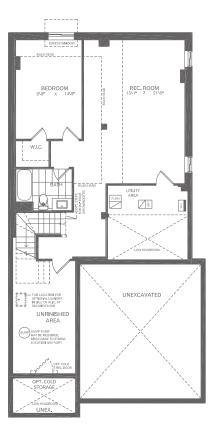

## YOUR FULL HOUSE INCLUDES:

Finished basement with:

- Expansive recreation room
- Additional 5th Bedroom
- · Additional full bathroom
- Larger basement windows
- Full underslab insulation

\*As grading permits. E. & O.E.

Ground Floor - Elevation A

Second Floor - Elevation A

Basement - Elevation A