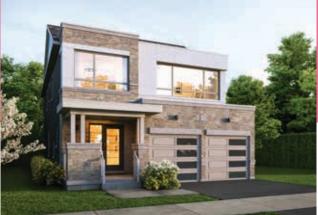

## Mulberry

FIVE BEDROOM + LOFT WT 36-7

Elevation A - 3,390 sq. ft.

Elevation B - 3,390 sq. ft.

Elevation C - 3,380 sq. ft.

ALL ELEVATIONS INCLUDE 800 SQ. FT. OF FINISHED BASEMENT

Elevation C - 3,380 sq. ft.

## Mulberry

FIVE BEDROOM + LOFT

Elevation A - 3,390 sq. ft. Elevation B - 3,390 sq. ft. Elevation C - 3,380 sq. ft.

ALL ELEVATIONS
INCLUDE 800 SQ. FT. OF
FINISHED BASEMENT

WT 36-7

36

**SINGLES** 

All dimensions and floor plans are approximate. Sizes and specifications are subject to change without notice. Actual useable space may vary from the stated floor area.