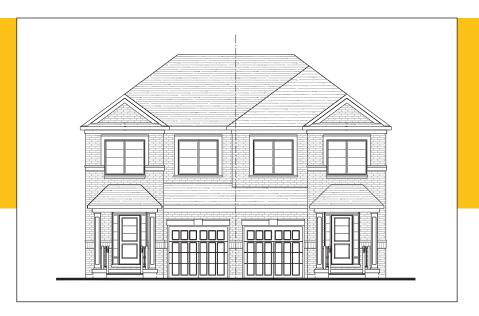

### Honey

THREE BEDROOM WTSD-13

Elevation A - 1,485 sq. ft.

Elevation C - 1,485 sq. ft. Elevation D - 1,495 sq. ft.

Elevation B - 1,495 sq. ft.

Elevation D - 1,495 sq. ft.

Elevation A - 1,485 sq. ft. Elevation B - 1,495 sq. ft.

#### THREE BEDROOM

Elevation A - 1,485 sq. ft.

Elevation B - 1,495 sq. ft.

Elevation C - 1,485 sq. ft.

Elevation D - 1,495 sq. ft.

WTSD-13