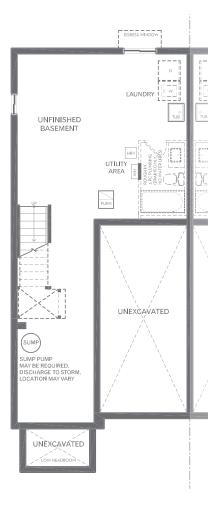

# Semis

### Honey

THREE BEDROOM WTSD-13

Elevation A - 1,485 sq. ft.

Elevation C - 1,485 sq. ft. Elevation D - 1,495 sq. ft.

Elevation B - 1,495 sq. ft.





Elevation D - 1,495 sq. ft.



Elevation A - 1,485 sq. ft. Elevation B - 1,495 sq. ft.



#### Honey

#### THREE BEDROOM

Elevation A - 1,485 sq. ft.

Elevation B - 1,495 sq. ft.

Elevation C - 1,485 sq. ft.

Elevation D - 1,495 sq. ft.

WTSD-13

## Semis

All dimensions and floor plans are approximate. Sizes and specifications are subject to change without notice. Actual useable space may vary from the stated floor area.

\*All illustrations are artist's concept. Landscaping, hardscaping and exterior lighting are not included in the purchase price. Some items shown may be upgrades. E. & O.E. March 2024.









Basement - Elevation A