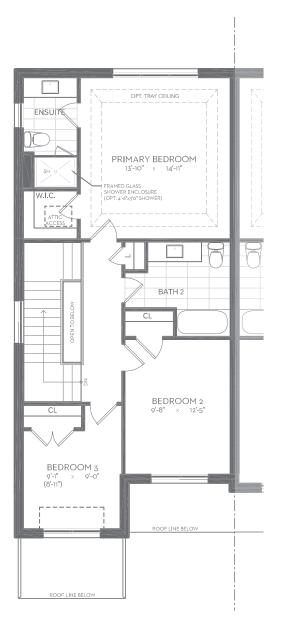

### Honey

THREE BEDROOM WTSD-13

Elevation A - 1,485 sq. ft.

Elevation C - 1,485 sq. ft. Elevation D - 1,495 sq. ft.

Elevation B - 1,495 sq. ft.

Elevation D - 1,495 sq. ft.

Elevation A - 1,485 sq. ft. Elevation B - 1,495 sq. ft.

#### THREE BEDROOM

Elevation A - 1,485 sq. ft.

Elevation B - 1,495 sq. ft.

Elevation C - 1,485 sq. ft.

Elevation D - 1,495 sq. ft.

WTSD-13