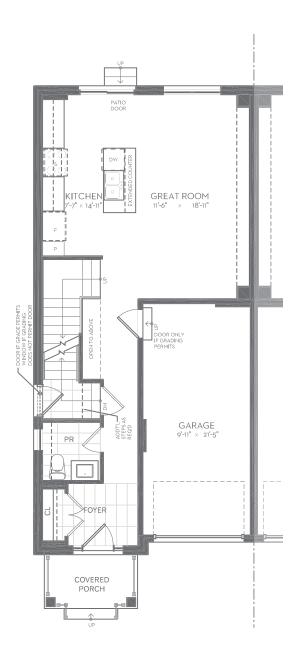

# Semis

### Honey

THREE BEDROOM WTSD-13

Elevation A - 1,485 sq. ft.

Elevation C - 1,485 sq. ft. Elevation D - 1,495 sq. ft.

Elevation B - 1,495 sq. ft.





Elevation D - 1,495 sq. ft.



Elevation A - 1,485 sq. ft. Elevation B - 1,495 sq. ft.



#### Honey

#### THREE BEDROOM

Elevation A - 1,485 sq. ft.

Elevation B - 1,495 sq. ft.

Elevation C - 1,485 sq. ft.

Elevation D - 1,495 sq. ft.

WTSD-13

## Semis

All dimensions and floor plans are approximate. Sizes and specifications are subject to change without notice. Actual useable space may vary from the stated floor area.

\*All illustrations are artist's concept. Landscaping, hardscaping and exterior lighting are not included in the purchase price. Some items shown may be upgrades. E. & O.E. March 2024.









Basement - Elevation A